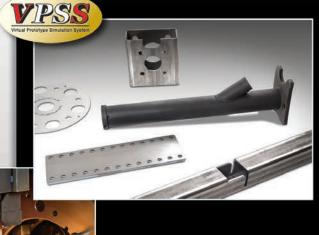

## Amada's FOM2 RI laser with Rotary Index provides:

- Process Range Expansion (The FOM2 RI can process round, square, rectangle, C-channel, and angle iron, making it the most versatile Rotary Index laser available).
- Reduced Scrap (The ability to nest parts in 20 ft. lengths has minimized or eliminated scrap — resolving a costly problem associated with processing parts on a bandsaw).
- Maximum Productivity (Previously, holes were drilled or parts were fixed into jigs on a flatbed laser.
   One side was processed at a time and parts were turned manually which required running multiple programs.

## Expand Your Range.

"With the FOM2 RI, we have secured new business while meeting the ever-changing demands of our current customers."

Calvin Schmidt, President
 Schmidt Laserworks