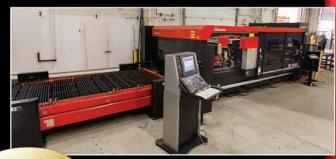

## Quickly Change From Flatbed Laser Cutting to Tube in Minutes. No Handling. No Jigs. No Problem.

Located in Edmonton, Alberta, Schmidt Laserworks has earned a reputation as a single source provider of laser processing and precision metal fabrication. That reputation was challenged as a growing number of existing customers were sending parts to machine shops to process holes and cutouts in tubes. To retain current customers while adding capabilities to attract new business, Schmidt Laserworks turned to the technology leader. Amada provided the FOM2 RI laser with an integrated Rotary Index. Calvin Schmidt, President of Schmidt Laserworks, reflects on that investment. "Purchasing a hybrid machine ensures us maximum flexibility. We can go from processing tube, change to cutting flat, and back to tube, with only minutes of setup between jobs. We can also supplement the production of our other flatbed lasers when needed."

## Amada's FOM2 RI laser with Rotary Index provides:

- Process Range Expansion (The FOM2 RI can process round, square, rectangle, C-channel, and angle iron, making it the most versatile Rotary Index laser available).
- Reduced Scrap (The ability to nest parts in 20 ft. lengths has minimized or eliminated scrap — resolving a costly problem associated with processing parts on a bandsaw).
- Maximum Productivity (Previously, holes were drilled or parts were fixed into jigs on a flatbed laser.
   One side was processed at a time and parts were turned manually which required running multiple programs.